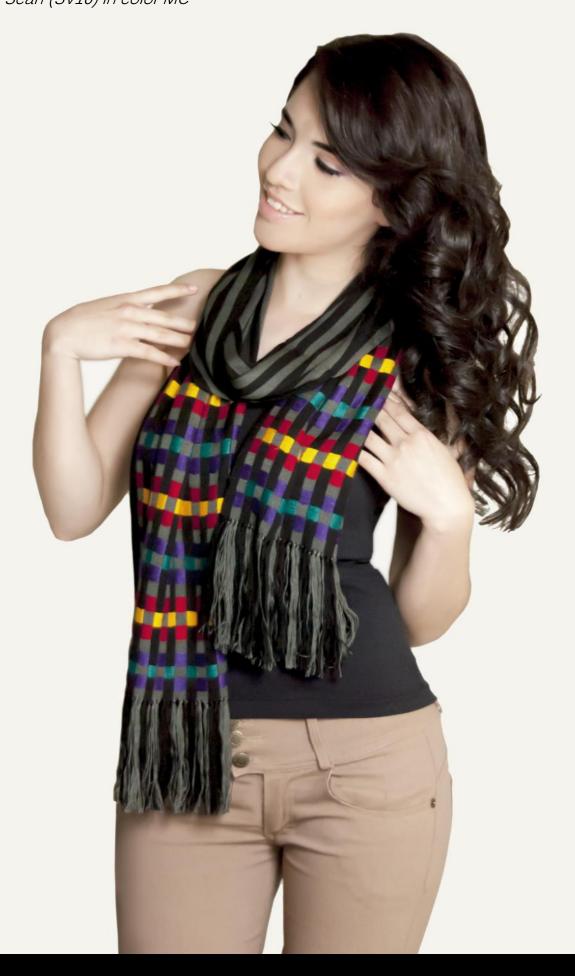

Xela Collection Ipad Messenger Bag (MC2) in color A2

Mens Collection Neck-Tie (Tie) in color Green Womens Scarf Collection Squared Scarf (SV10) in color MC

Maya Tote Bag Tree of Life screen-print design (T1)