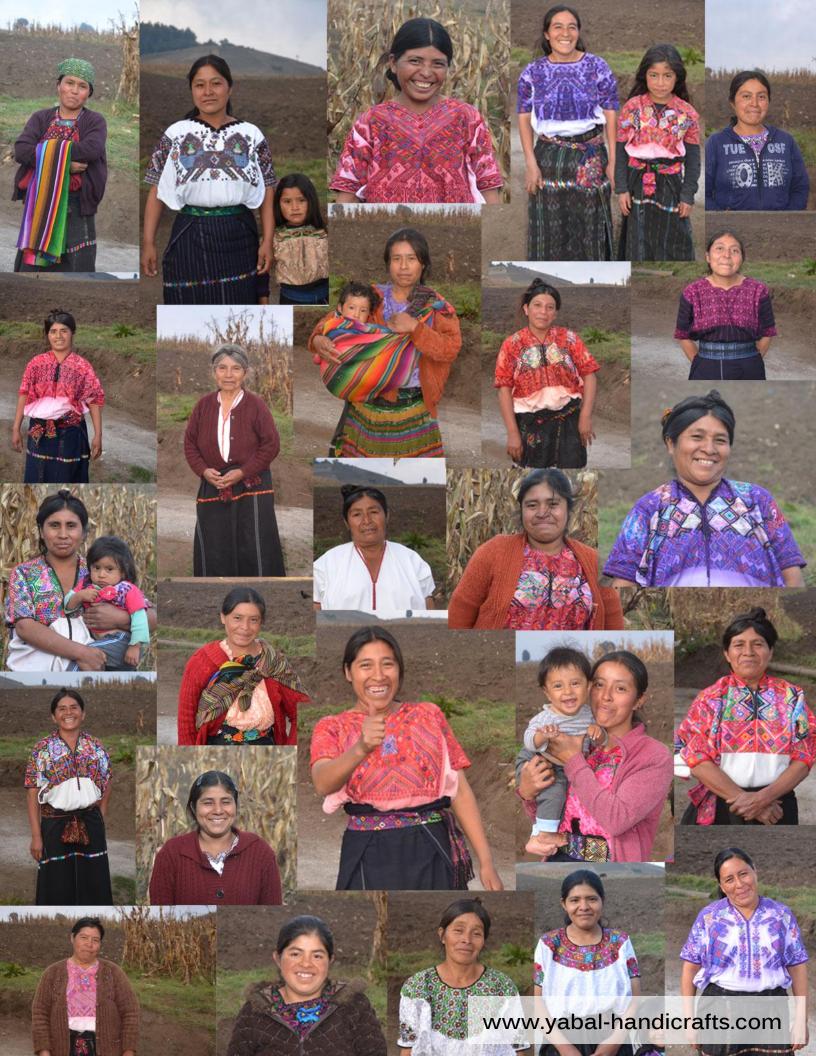

Y'abal products are hand-woven and embroidered in Guatemala by two cooperatives of indigenous women weavers. As a Fair Trade business, Y'abal supports these women artisans through fair wages, job opportunities, and social programs in their communities. We thank you for your purchase!