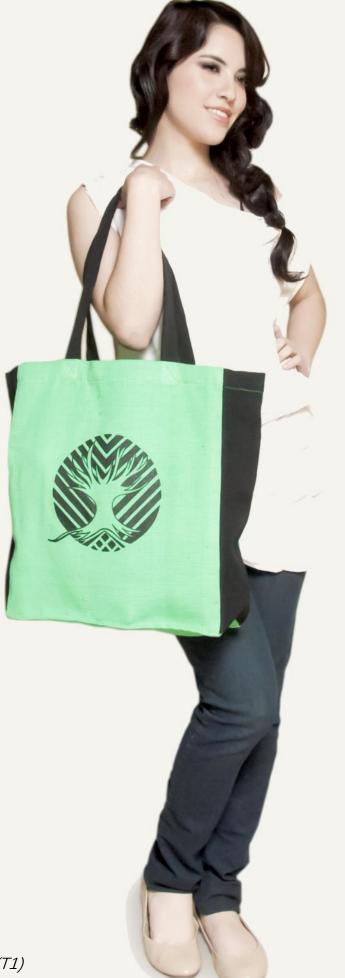

Xela Collection Ipad Messenger Bag (MC2) in color A2

Mens Collection Neck-Tie (Tie) in color Green Womens Scarf Collection Squared Scarf (SV10) in color MC

Maya Tote Bag Tree of Life screen-print design (T1)