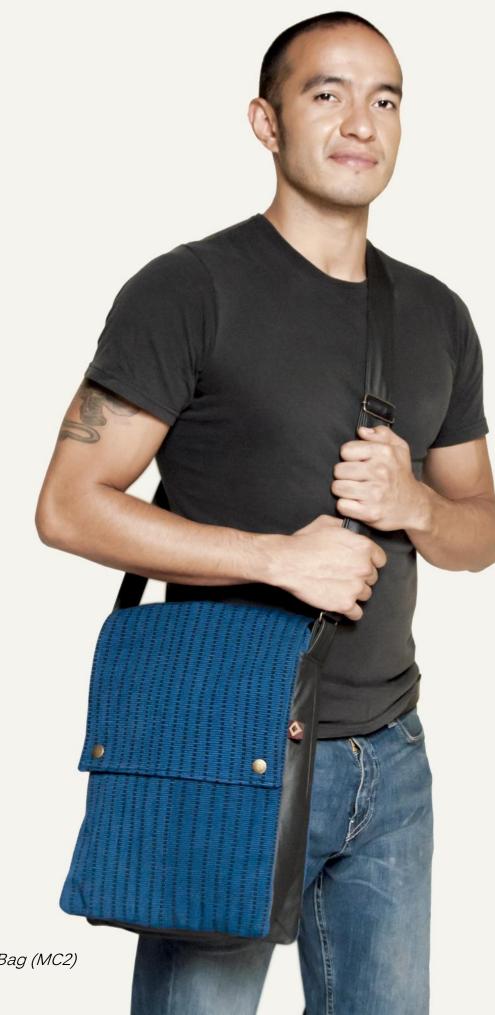

Xela Collection Ipad Messenger Bag (MC2) in color A2

Mens Collection Neck-Tie (Tie) in color Green Womens Scarf Collection Squared Scarf (SV10) in color MC

Maya Tote Bag Tree of Life screen-print design (T1)